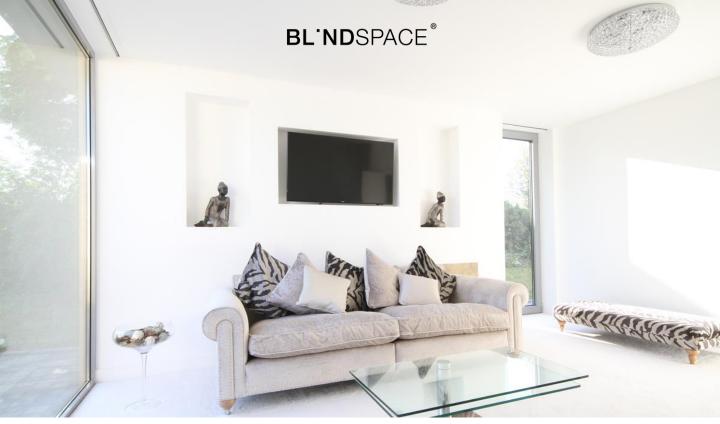

## A solution to conceal blinds in any window

Blindspace® boxes and covers have been developed to conceal blinds in any type of window including gables and skylights. Back boxes are installed during construction, while electric blinds, side channels, tracks and guide wires, can be installed at a later date.

#### **Features**

- ✓ Minimalistic design with fully concealed boxes and blinds
- ✓ Reduces time to provide for and install concealed blinds
- ✓ Head box conceals the hem bar when the blind is retracted.
- ✓ Side boxes can be used to conceal guide tracks and wires
- ✓ Hem bar box can be used to only have fabric visible