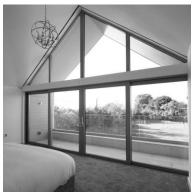

## A solution to conceal blinds in any window

Blindspace® boxes and covers have been developed to conceal blinds in any type of window including gables and skylights. Back boxes are installed during construction, while electric blinds, side channels, tracks and guide wires, can be installed at a later date.

### Configurations

- · From headbox-only to frames around glazing area
- Top-down or bottom-up window configurations
- One, two, three, or four-sided skylight frames