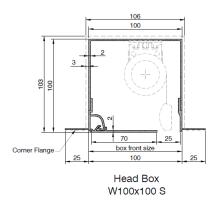

# Description

Recessed aluminium boxes and covers designed to conceal blinds in windows, gables and skylights.

### Configurations

- · From headbox-only to frames around glazing area
- Top-down or bottom-up window configurations
- One, two, three, or four-sided skylight frames

#### Material

- · Anodized Aluminium
- Front plate: EN 6063 T6
- Back box: EN AW-1050A H14/24

#### Sizes

- · Boxes and covers can be made to any size
- Pre-cut to length or 3m lengths for cutting at site
- Splice-plates provided to align multiple covers