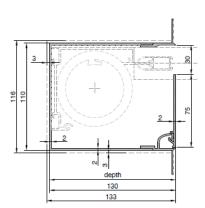

# Description

Recessed aluminium boxes and covers designed to conceal blinds in windows, gables and skylights.

### Configurations

- · From headbox-only to frames around glazing area
- Top-down or bottom-up window configurations
- One, two, three, or four-sided skylight frames

#### Material

- · Anodized Aluminium
- Front plate: EN 6063 T6
- Back box: EN AW-1050A H14/24

#### Sizes

- · Boxes and covers can be made to any size
- Pre-cut to length or 3m lengths for cutting at site
- Splice-plates provided to align multiple covers