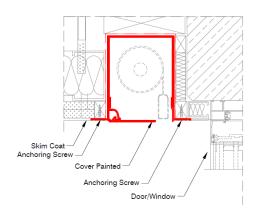

# Skim coat flanges

- Flanges on both sides
- Flange on one side
- · No flanges

#### Installation

- Standard anchoring with screws through flanges
- Skim coat over flanges with no visible screws
- · Alt fixing with screw through box and adhesive

Head Box R110x130 S

Blindspace® is a registered trademark of Blindspace AB. www.blindspace.com