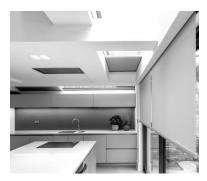

## A solution to conceal blinds in any window

Blindspace® boxes and covers have been developed to conceal blinds in any type of window including gables and skylights. Back boxes are installed during construction, while electric blinds, side channels, tracks and guide wires, can be installed at a later date.

### Configurations

- · From headbox-only to frames around glazing area
- Top-down or bottom-up window configurations
- One, two, three, or four-sided skylight frames