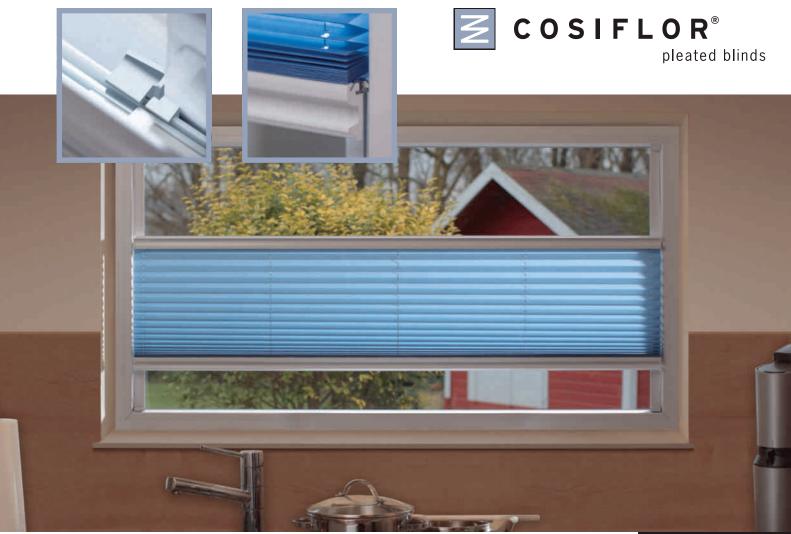

## COSIFLOR VS 2 SLIDE COMFORT When width does matter.

The tried-and-trusted adhesive technology for Cosiflor pleated and honeycomb blinds is now also being implemented for larger VS 2 models. A convenient handle bar has been designed for the newly developed Cosiflor VS 2 Slide Comfort model, making blind dimensions up to a width of 150 cm possible. This advantage is ideal for wide glass façades. The slim handle bar does away with projecting control elements, and a magnetic fixing ensures that the rail is held firmly in the upper position.

The VS 2 Slide Comfort model allows a fast installation. The adhesive rails are glued directly to the glass pane and can be removed without residue even years later. The system is clipped to brackets which are inserted at the rail ends. The blind is guided directly in the adhesive profile at the side, which means the blind does not wobble about even when the window is tilted. In addition, the light gap (particularly on standard windows) has been reduced to a minimum when the system is closed.