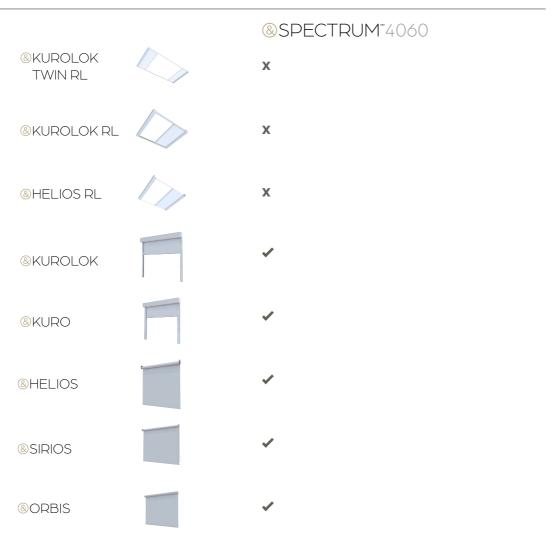

------------------------------------------------|
| WEIGHT              | 215g/m <sup>2</sup>                                  |
| COMPOSITION         | 100% recycled PET                                    |
| WIDTHS              | 2.4m                                                 |
| FIRE RETARDANCY     | M1                                                   |
| CARE INSTRUCTIONS   | Clean gently by wiping with soapy water and a sponge |
| MOISTURE RESISTANCE | Do not soak                                          |
| COLOUR FASTNESS     | >7                                                   |
| OPENESS FACTOR      | 3%                                                   |
|                     |                                                      |





## THIS FABRIC CAN BE USED WITH:



## SELECT YOUR FABRIC



VIEW OUR RANGE OF FABRICS ONLINE

www.umbrashading.co.uk/fabrics

## PERSONALISE YOUR BLINDS

We harness digital printing technology so you can create a truly bespoke finished product. Add logos, photographs or messages to your blinds.



01792 562015

sales@umbrashading.co.uk umbrashading.co.uk