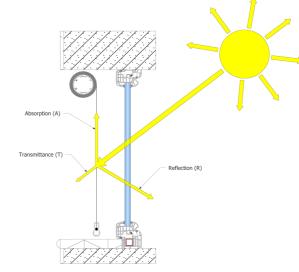

## **®SPECTRUM**<sup>™</sup>4060

| COLOUR     | SOLAR |      |      | OPTICAL |    |    | UV%  |
|------------|-------|------|------|---------|----|----|------|
|            | Т%    | R%   | А%   | Т%      | R% | Д% |      |
| White      | 9.7   | 59.2 | 31.1 | 9.6     | -  | -  | 10.8 |
| Beige      | 7.6   | 57.5 | 34.9 | 5.5     | -  | -  | 4.4  |
| Light Grey | 7     | 56.9 | 36.1 | 4.1     | -  | -  | 4    |
| Dark Grey  | 5.9   | 57.7 | 36.4 | 2.9     | -  | -  | 2.9  |
| Black      | 5.5   | 59.7 | 34.8 | 2.4     | -  | -  | 2.5  |

Spectrum 4060 is a unique sunscreening fabric that combines high-performance with outstanding eco credentials, and looks great too.

PVC-free and made from 100% recycled PET bottles, this fabric scores highly on sustainability. With an aluminium reflective coating on the back, you get extremely effective control of solar glare and heat gain. The 3% openness of the weave gives you all of these performance benefits whilst maintaining a good view to outside.