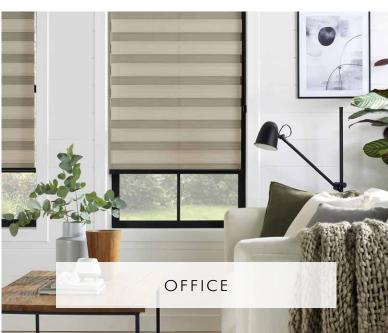

Natural and sumptuous tonal textures, subtle metallic shimmers and blockout fabric options make these blinds perfect for any room in the home.

# VISION BLINDS

——— ULTIMATE CURB APPEAL ——

Vision blinds combine the ideal balance of privacy and light control with the fashionable, eye-catching trend of bold stripes and colour blocking.

Easy to operate, a single control is used to slide the opaque and translucent woven stripes past each other. The same operation is used to raise or lower the window blind to any height in the window with ease, in the same way as the classic roller blind.