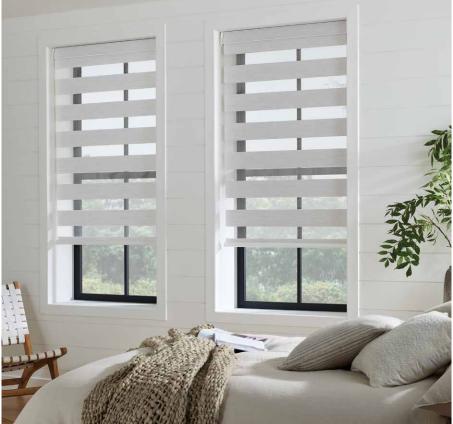

Vision blinds are an innovative window furnishing that feature two layers of translucent and opaque horizontal striped fabric that combine to create a striking modern feel.

The back fabric moves independently of the front layer allowing the stripes to glide past each other creating an open and closed effect. This allows you to control the levels of light and privacy to suit your needs.

# VISION BLINDS

——— ULTIMATE CURB APPEAL ——

Vision blinds combine the ideal balance of privacy and light control with the fashionable, eye-catching trend of bold stripes and colour blocking.

Easy to operate, a single control is used to slide the opaque and translucent woven stripes past each other. The same operation is used to raise or lower the window blind to any height in the window with ease, in the same way as the classic roller blind.

The front layer moves independently of the back allowing the stripes to glide between each other creating an open and closed effect, with limitless light control.

Sliding the fabric into a closed 'opaque-opaque' position allows full privacy and an impressive block of beautiful fabric at your window, whilst the 'translucent-opaque' position creates a stunning striped statement.