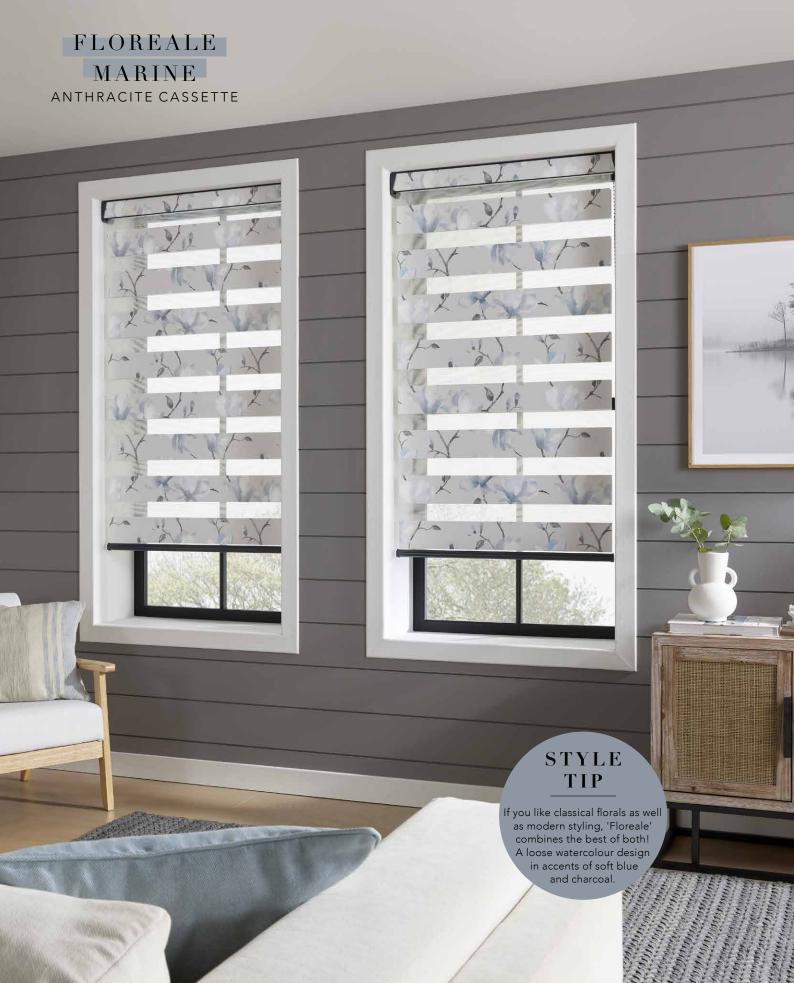

# VISION BLINDS

——— ULTIMATE CURB APPEAL ——

Vision blinds combine the ideal balance of privacy and light control with the fashionable, eye-catching trend of bold stripes and colour blocking.

Easy to operate, a single control is used to slide the opaque and translucent woven stripes past each other. The same operation is used to raise or lower the window blind to any height in the window with ease, in the same way as the classic roller blind.

The front layer moves independently of the back allowing the stripes to glide between each other creating an open and closed effect, with limitless light control.

Sliding the fabric into a closed 'opaque-opaque' position allows full privacy and an impressive block of beautiful fabric at your window, whilst the 'translucent-opaque' position creates a stunning striped statement.

### **ACCESSORIES**

— A LITTLE BIT OF YOU ——

Give your window blinds a stylish enhancement with one of our premium co-ordinating cassettes and matching bottom bars, available in a range of metallic finishes which add a luxurious finish to your blind.

Choose from 70mm full fascia cassette in black, white and anthracite grey or 32/40mm cassette in satin, chrome, bronze, black or anthracite grey to add a little personality to your blind and also co-ordinate or contrast with your room decor.