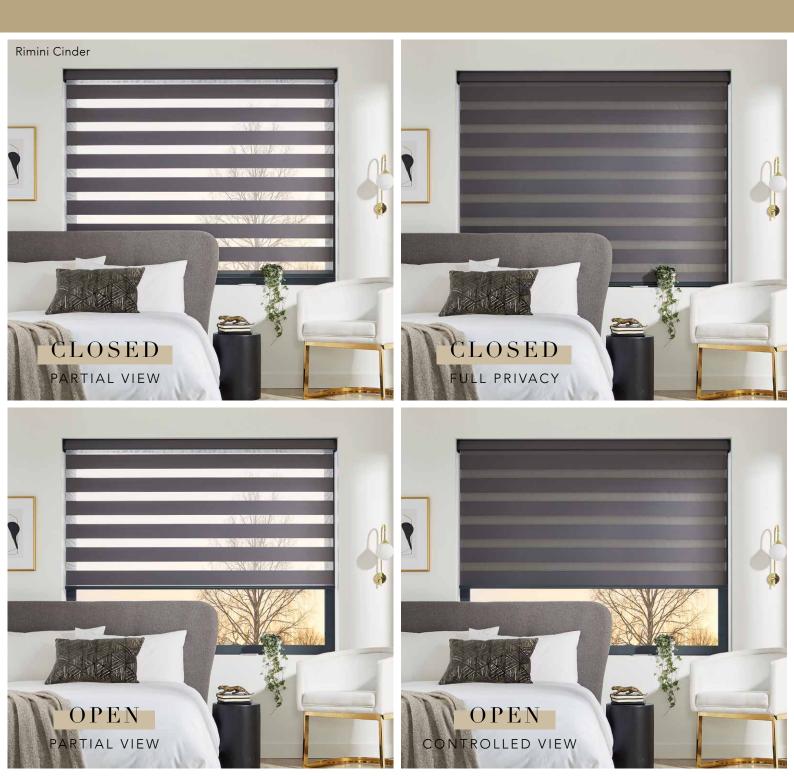

Vision blinds are an innovative window furnishing that feature two layers of translucent and opaque horizontal striped fabric that combine to create a striking modern feel.

The back fabric moves independently of the front layer allowing the stripes to glide past each other creating an open and closed effect. This allows you to control the levels of light and privacy to suit your needs.

The front layer moves independently of the back allowing the stripes to glide between each other creating an open and closed effect, with limitless light control.

Sliding the fabric into a closed 'opaque-opaque' position allows full privacy and an impressive block of beautiful fabric at your window, whilst the 'translucent-opaque' position creates a stunning striped statement.