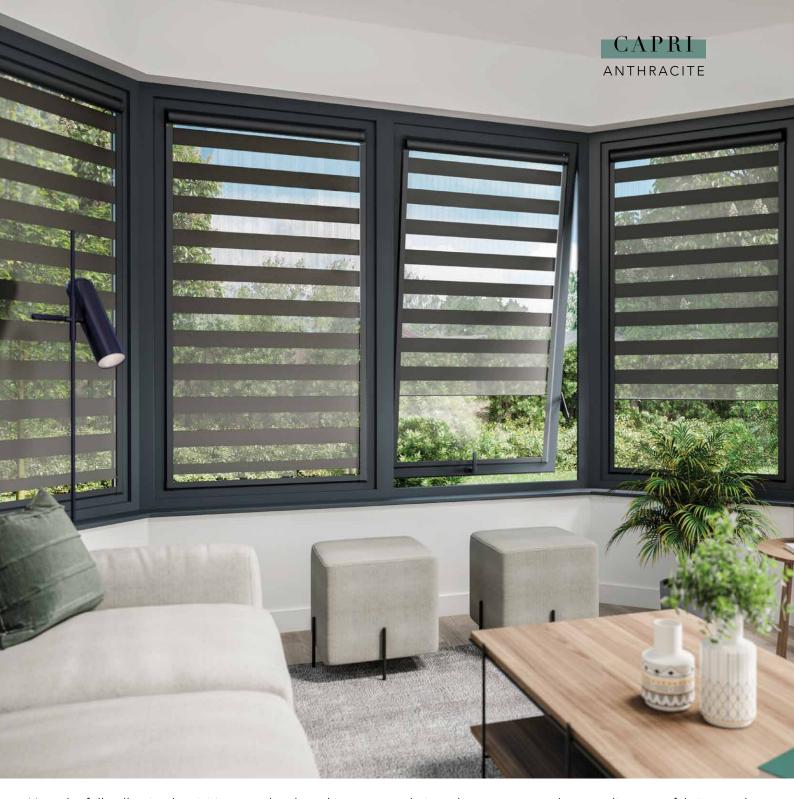

# VISION BLINDS

——— ULTIMATE CURB APPEAL ——

Vision blinds combine the ideal balance of privacy and light control with the fashionable, eye-catching trend of bold stripes and colour blocking.

Easy to operate, a single control is used to slide the opaque and translucent woven stripes past each other. The same operation is used to raise or lower the window blind to any height in the window with ease, in the same way as the classic roller blind.

The front layer moves independently of the back allowing the stripes to glide between each other creating an open and closed effect, with limitless light control.

Sliding the fabric into a closed 'opaque-opaque' position allows full privacy and an impressive block of beautiful fabric at your window, whilst the 'translucent-opaque' position creates a stunning striped statement.