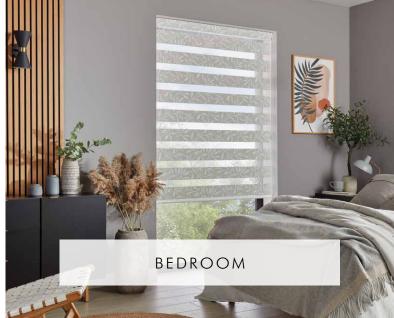

Natural and sumptuous tonal textures, subtle metallic shimmers and blockout fabric options make these blinds perfect for any room in the home.

# VISION BLINDS

——— ULTIMATE CURB APPEAL ——

Vision blinds combine the ideal balance of privacy and light control with the fashionable, eye-catching trend of bold stripes and colour blocking.

Easy to operate, a single control is used to slide the opaque and translucent woven stripes past each other. The same operation is used to raise or lower the window blind to any height in the window with ease, in the same way as the classic roller blind.