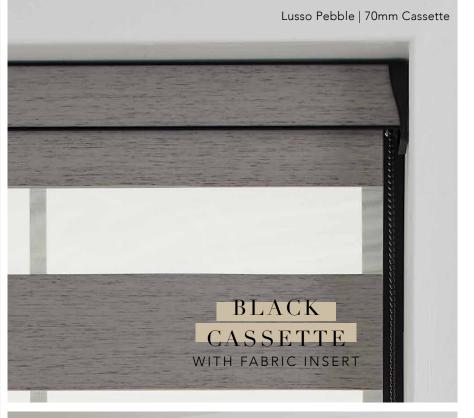

### **ACCESSORIES**

— A LITTLE BIT OF YOU ——

Give your window blinds a stylish enhancement with one of our premium co-ordinating cassettes and matching bottom bars, available in a range of metallic finishes which add a luxurious finish to your blind.

Choose from 70mm full fascia cassette in black, white and anthracite grey or 32/40mm cassette in satin, chrome, bronze, black or anthracite grey to add a little personality to your blind and also co-ordinate or contrast with your room decor.

Our colour co-ordinating bottom bars incorporate self-centralising patented technology that helps keep fabric clear from obstructions to avoid fraying.

Palermo Silver | 70mm Black Cassette

#### CASSETTE COLOUR OPTIONS

View the full collection by visiting your local stockist or our website, where you can order complimentary fabric samples.

www.louvolite.com