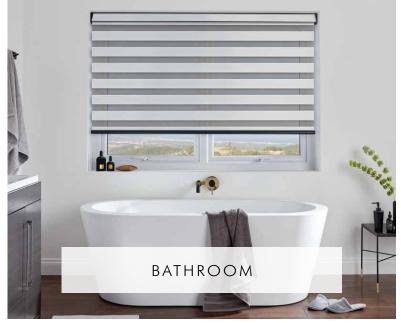

Natural and sumptuous tonal textures, subtle metallic shimmers and blockout fabric options make these blinds perfect for any room in the home.

# VISION BLINDS

——— ULTIMATE CURB APPEAL ——

Vision blinds combine the ideal balance of privacy and light control with the fashionable, eye-catching trend of bold stripes and colour blocking.

Easy to operate, a single control is used to slide the opaque and translucent woven stripes past each other. The same operation is used to raise or lower the window blind to any height in the window with ease, in the same way as the classic roller blind.