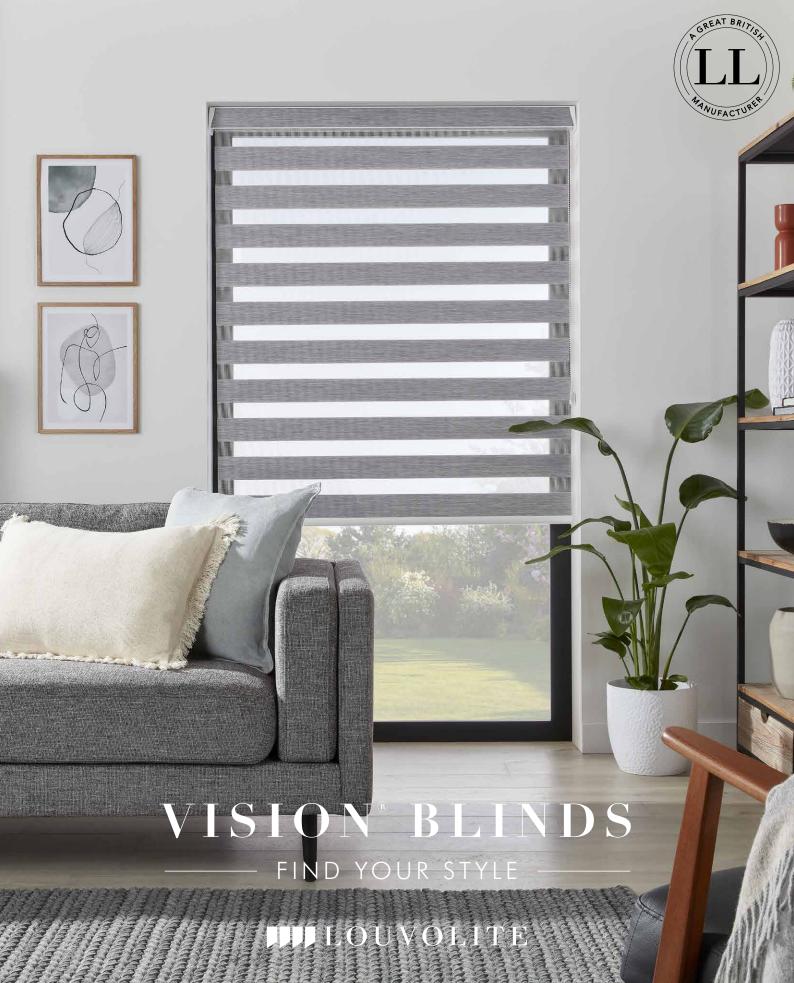

### - the vision blind collection $-\!-\!-$

Our popular, contemporary window shade that looks as striking from the outside of the house as it does from inside.

Louvolite's made to measure collection offers you the perfect range of fabrics and colours to help you to create your statement look.

Vision blinds are an innovative window furnishing that feature two layers of translucent and opaque horizontal striped fabric that combine to create a striking modern feel.

The back fabric moves independently of the front layer allowing the stripes to glide past each other creating an open and closed effect. This allows you to control the levels of light and privacy to suit your needs.

# VISION BLINDS

——— ULTIMATE CURB APPEAL ——

Vision blinds combine the ideal balance of privacy and light control with the fashionable, eye-catching trend of bold stripes and colour blocking.

Easy to operate, a single control is used to slide the opaque and translucent woven stripes past each other. The same operation is used to raise or lower the window blind to any height in the window with ease, in the same way as the classic roller blind.

The front layer moves independently of the back allowing the stripes to glide between each other creating an open and closed effect, with limitless light control.

Sliding the fabric into a closed 'opaque-opaque' position allows full privacy and an impressive block of beautiful fabric at your window, whilst the 'translucent-opaque' position creates a stunning striped statement.