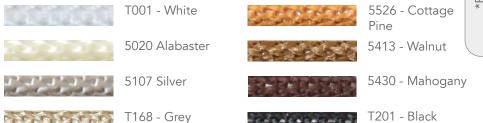

## **CORD COLOURS**

A variety of cord colours to match or contrast with the Albaro venetians.

<sup>\*</sup> Embossed describes a textured and wood-grain effect finish on the slats