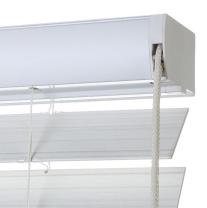

#### POLYDECO HEADRAIL

The decorative polydeco headrail comes as standard with your new venetian blinds order.

It comes in 16 colourcoordinated options. One of the main benefits to this addition is it can be installed with or without a valance and looks beautiful either way!