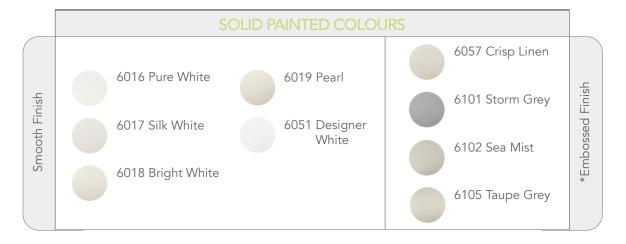

#### **SLAT FINISHES**

Available in both 50mm and 63mm slat sizes, five solid painted with a smooth finish, four solid painted with an embossed finish and 10 wood print effect colours.