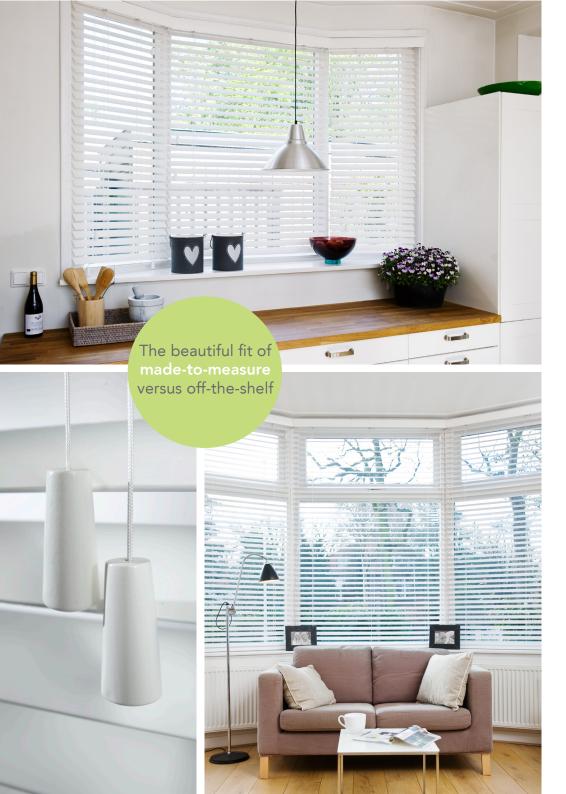

# ALBARO RANGE

A fauxwood range that has all the style of real wood venetian, but is made from a practical and manmade polyvinyl material that stands up to the daily wear and tear of a family home. Safety comes as standard; all of our blinds ranges are fully compliant with the child safety requirements of BS EN 13120.

# FEATURES & BENEFITS

- Tightest slat closure on the market for increased room darkening
- Patented privacy slat reducing light bleed and offering more privacy
- Superior lift and tilt system for a smooth operation and reduced pull force
- Ideal for large window expanses, our maximum blind width is over 2 metres
- Hardwearing, durable and easy to clean