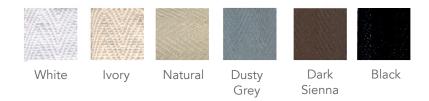

Patented privacy slat reducing light bleed and offering more privacy
- Superior lift and tilt system for a smooth operation and reduced pull force
- Ideal for large window expanses, our maximum blind width is over 2 metres
- Hardwearing, durable and easy to clean







#### POLYDECO HEADRAIL

The decorative polydeco headrail comes as standard with your new venetian blinds order.

It comes in 16 colourcoordinated options. One of the main benefits to this addition is it can be installed with or without a valance and looks beautiful either way!

#### **SLAT FINISHES**

Available in both 50mm and 63mm slat sizes, five solid painted with a smooth finish, four solid painted with an embossed finish and 10 wood print effect colours.



### **CLOTH TAPES**

Choose from 6 plain cloth tape colours



## **CORD COLOURS**

A variety of cord colours to match or contrast with the Albaro venetians.





<sup>\*</sup> Embossed describes a textured and wood-grain effect finish on the slats