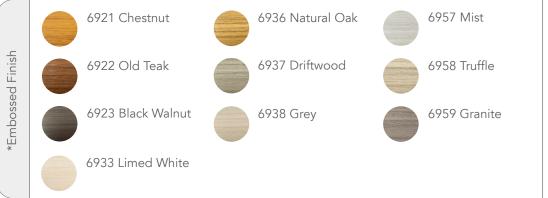

#### **SLAT FINISHES**

Available in both 50mm and 63mm slat sizes, five solid painted with a smooth finish, four solid painted with an embossed finish and 10 wood print effect colours.