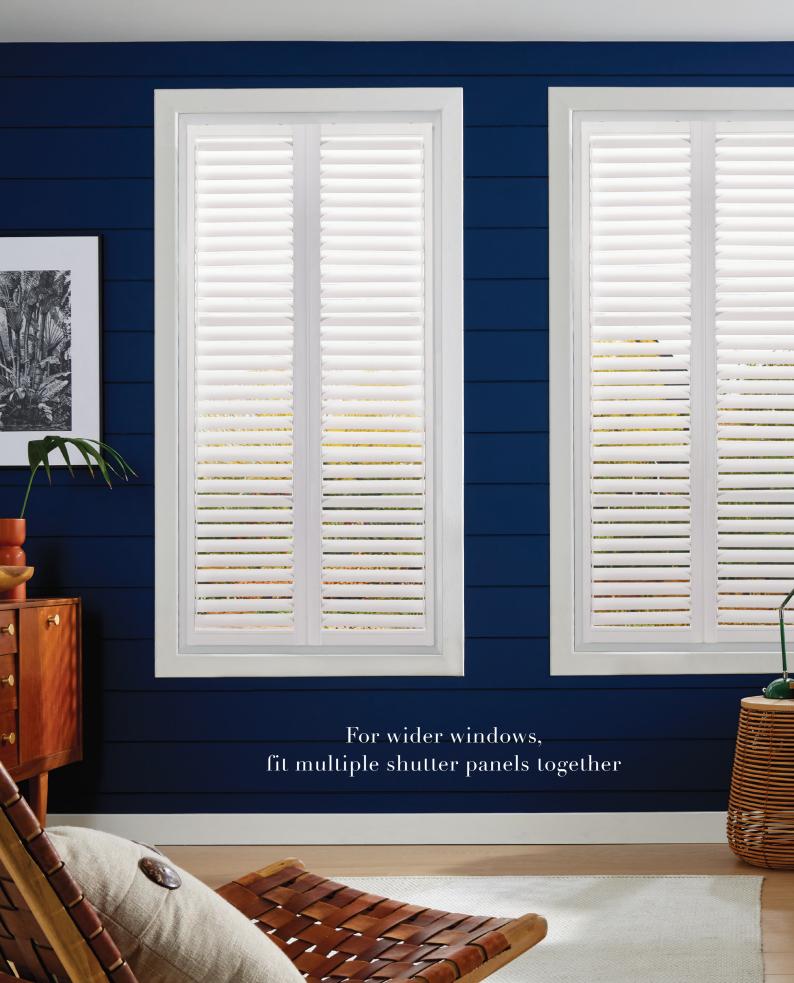

NO DRILLING REQUIRED

## Perfect Fit SHUTTERS LITE



LOUVOLITE

## FIND YOUR STYLE

#### 

Introducing the Perfect Fit Shutter Lite, the ideal solution for those looking for beautiful plantation shutters without breaking the bank.





# Innovative Shutters MADE IN THE UK



The Perfect Fit Shutter Lite is a cost-effective and innovative product that is easy to measure, simple to install and is sure to be a big hit with everyone.

Unlike standard shutters, the Perfect Fit Shutter Lite doesn't require any outer framework, allowing more light in from the outside and an improved view from the inside. It also effortlessly clips in directly to your existing uPVC window frames, making it easy to remove when cleaning or decorating.







## Why choose

## Perfect Fit SHUTTERS LITE

- Low cost shutter.
- Easy to measure and install.
- Moves with the windows and doors.
- Allows in more light because the louvres sit closer to the glass and there is less framework than a conventional shutter.
- Less framework allows for an improved view thorough to the outside.
- Can be easily removed for cleaning or decorating.
- Walls don't need to be drilled and caulked after fitting.
- Leaves window sills clutter free.
- Waterproof can be wiped clean.
- Can be fitted to inward opening windows and also French or patio doors.
- 10 year guarantee.
- Made in the UK.



### Unique Innovative Shading Solution



Manufactured in the UK, Perfect Fit Shutters offer a unique and innovative shading solution that combines style, convenience, and d