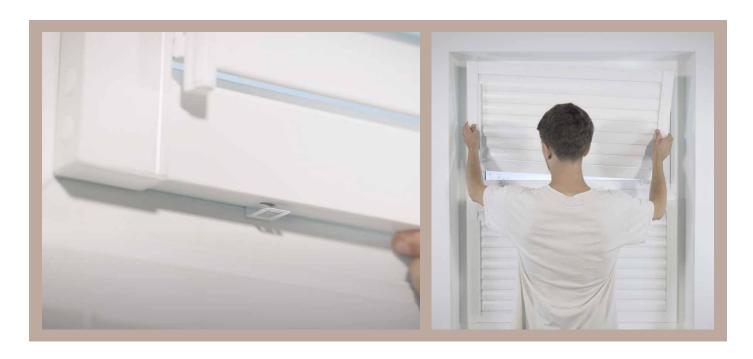

### SIMPLY CLICK TO FIT

FOR uPVC WINDOWS

View the full collection by visiting your local stockist or our website | www.louvolite.com

One of the unique features of the Perfect Fit Shutter Lite is that it opens with the window or door allowing you to keep your window ledge clutter free. The shutters are fitted directly to the uPVC window frame, ensuring a sleek and slimline appearance from both the inside and out.