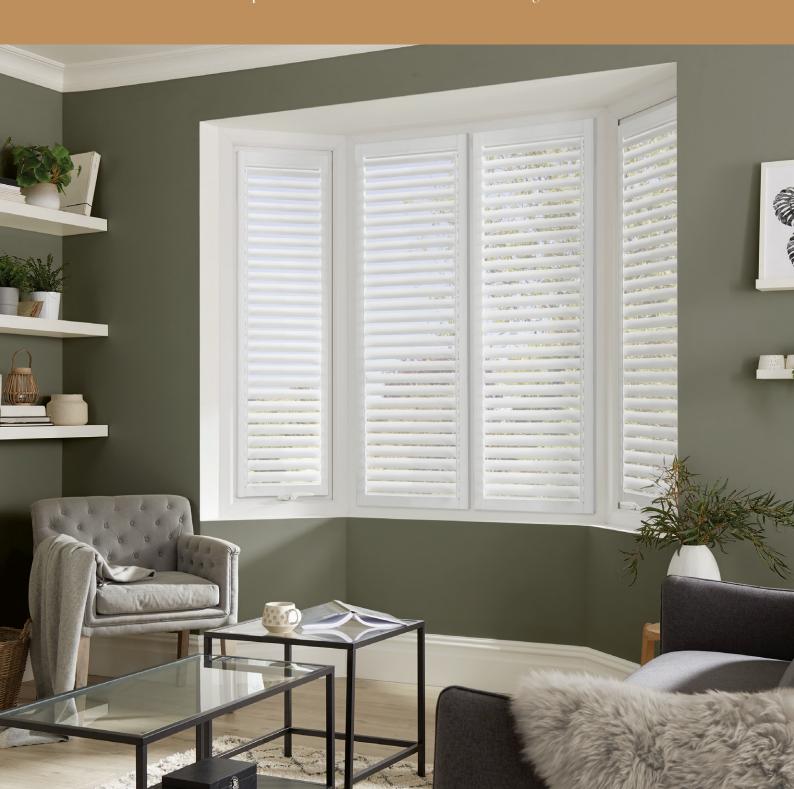

NO DRILLING REQUIRED

## Perfect Fit SHUTTERS LITE



LOUVOLITE

## FIND YOUR STYLE

#### 

Introducing the Perfect Fit Shutter Lite, the ideal solution for those looking for beautiful plantation shutters without breaking the bank.





# Innovative Shutters MADE IN THE UK



The Perfect Fit Shutter Lite is a cost-effective and innovative product that is easy to measure, simple to install and is sure to be a big hit with everyone.

Unlike standard shutters, the Perfect Fit Shutter Lite doesn't require any outer framework, allowing more light in from the outside and an improved view from the inside. It also effortlessly clips in directly to your existing uPVC window frames, making it easy to remove when cleaning or decorating.







## Why choose

## Perfect Fit SHUTTERS LITE

- Low cost shutter.
- Easy to measure and install.
- Moves with the windows and doors.
- Allows in more light because the louvres sit closer to the glass and there is less framework than a conventional shutter.
- Less framework allows for an imp