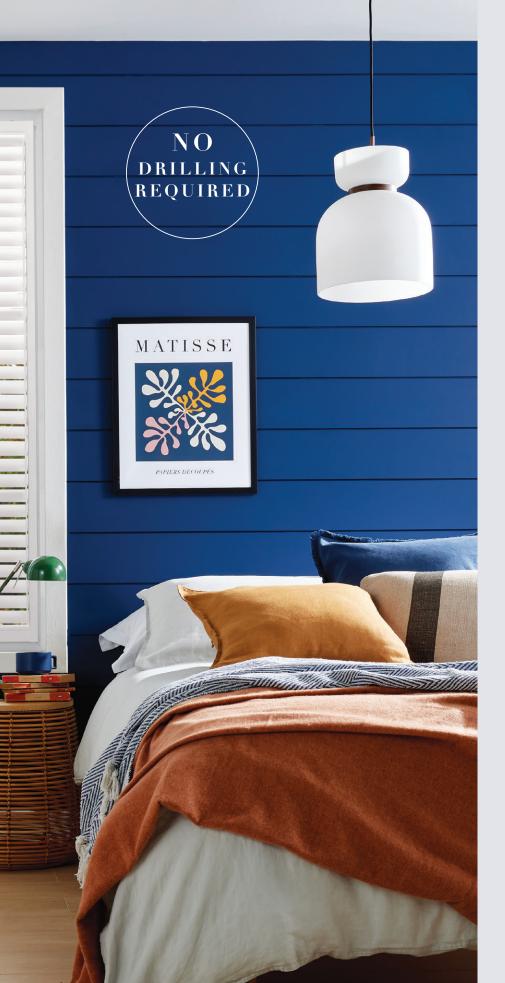

NO DRILLING REQUIRED

## Perfect Fit SHUTTERS LITE



LOUVOLITE

## FIND YOUR STYLE

#### 

Introducing the Perfect Fit Shutter Lite, the ideal solution for those looking for beautiful plantation shutters without breaking the bank.





# Innovative Shutters MADE IN THE UK



The Perfect Fit Shutter Lite is a cost-effective and innovative product that is easy to measure, simple to install and is sure to be a big hit with everyone.

Unlike standard shutters, the Perfect Fit Shutter Lite doesn't require any outer framework, allowing more light in from the outside and an improved view from the inside. It also effortlessly clips in directly to your existing uPVC window frames, making it easy to remove when cleaning or decorating.







## Why choose

## Perfect Fit SHUTTERS LITE

- Low cost shutter.
- Easy to measure and install.
- Moves with the windows and doors.
- Allows in more light because the louvres sit closer to the glass and there is less framework than a conventional shutter.
- Less framework allows for an improved view thorough to the outside.
- Can be easily removed for cleaning or decorating.
- Walls don't need to be drilled and caulked after fitting.
- Leaves window sills clutter free.
- Waterproof can be wiped clean.
- Can be fitted to inward opening windows and also French or patio doors.
- 10 year guarantee.
- Made in the UK.



### Unique Innovative Shading Solution



Manufactured in the UK, Perfect Fit Shutters offer a unique and innovative shading solution that combines style, convenience, and dur