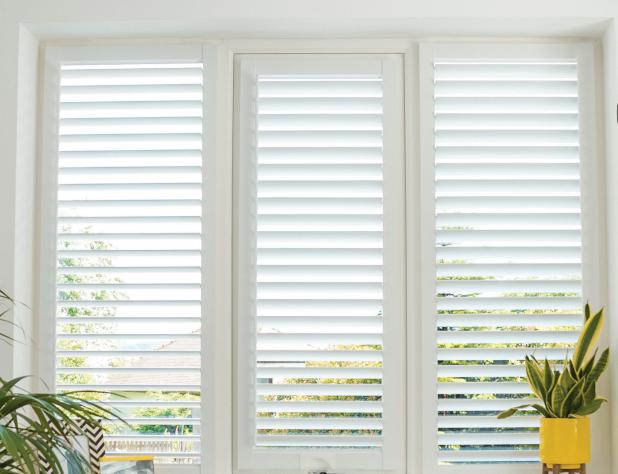

NO DRILLING REQUIRED

## Perfect Fit SHUTTERS LITE



LOUVOLITE

## FIND YOUR STYLE

#### 

Introducing the Perfect Fit Shutter Lite, the ideal solution for those looking for beautiful plantation shutters without breaking the bank.





# Innovative Shutters MADE IN THE UK



The Perfect Fit Shutter Lite is a cost-effective and innovative product that is easy to measure, simple to install and is sure to be a big hit with everyone.

Unlike standard shutters, the Perfect Fit Shutter Lite doesn't require any outer framework, allowing more light in from the outside and an improved view from the inside. It also effortlessly clips in directly to your existing uPVC window frames, making it easy to remove when cleaning or decorating.







## Why choose

## Perfect Fit SHUTTERS LITE

- Low co