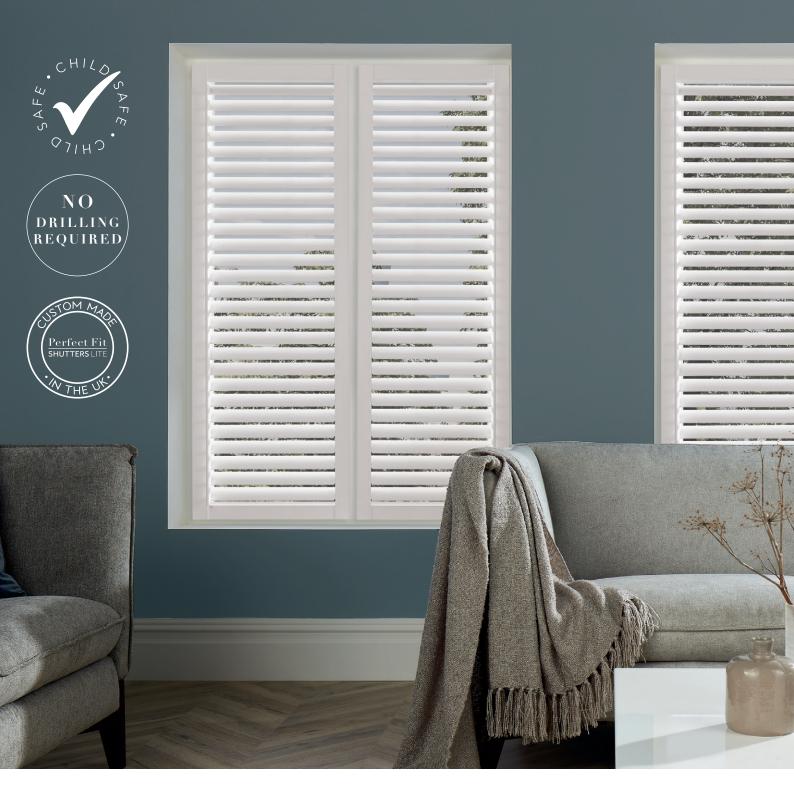

NO DRILLING REQUIRED

## Perfect Fit SHUTTERS LITE

- Low cost shutter.
- Easy to measure and install.
- Moves with the windows and doors.
- Allows in more light because the louvres sit closer to the glass and there is less framework than a conventional shutter.
- Less framework allows for an improved view thorough to the outside.
- Can be easily removed for cleaning or decorating.
- Walls don't need to be drilled and caulked after fitting.
- Leaves window sills clutter free.
- Waterproof can be wiped clean.
- Can be fitted to inward opening windows and also French or patio doors.
- 10 year guarantee.
- Made in the UK.