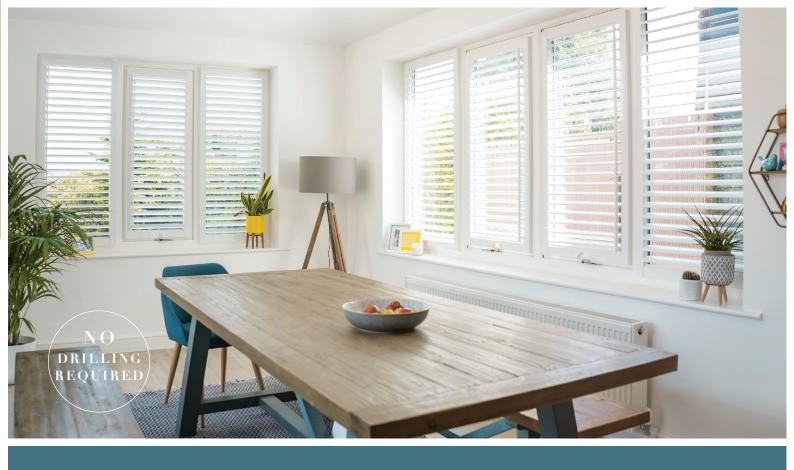

NO DRILLING REQUIRED

# Innovative Shutters MADE IN THE UK

The Perfect Fit Shutter Lite is a cost-effective and innovative product that is easy to measure, simple to install and is sure to be a big hit with everyone.

Unlike standard shutters, the Perfect Fit Shutter Lite doesn't require any outer framework, allowing more light in from the outside and an improved view from the inside. It also effortlessly clips in directly to your existing uPVC window frames, making it easy to remove when cleaning or decorating.