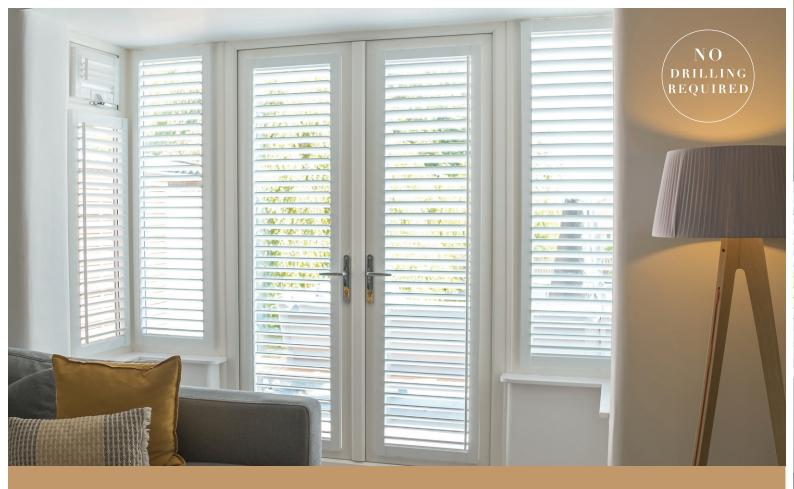

NO DRILLING REQUIRED

# Innovative Shutters MADE IN THE UK

The Perfect Fit Shutter Lite is a cost-effective and innovative product that is easy to measure, simple to install and is sure to be a big hit with everyone.

Unlike standard shutters, the Perfect Fit Shutter Lite doesn't require any outer framework, allowing more light in from the outside and an improved view from the inside. It also effortlessly clips in directly to your existing uPVC window frames, making it easy to remove when cleaning or decorating.

One of the unique features of the Perfect Fit Shutter Lite is that it opens with the window or door allowing you to keep your window ledge clutter free. The shutters are fitted directly to the uPVC window frame, ensuring a sleek and slimline appearance from both the inside and out.