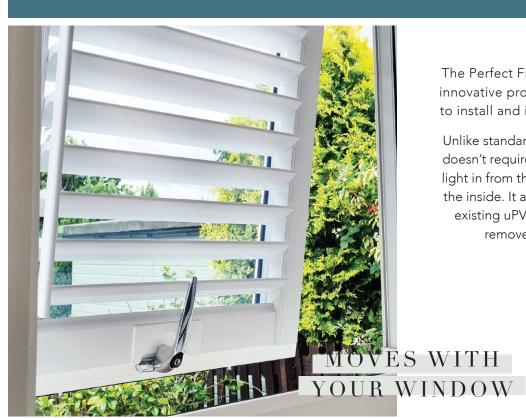

# Innovative Shutters MADE IN THE UK

The Perfect Fit Shutter Lite is a cost-effective and innovative product that is easy to measure, simple to install and is sure to be a big hit with everyone.

Unlike standard shutters, the Perfect Fit Shutter Lite doesn't require any outer framework, allowing more light in from the outside and an improved view from the inside. It also effortlessly clips in directly to your existing uPVC window frames, making it easy to remove when cleaning or decorating.

One of the unique features of the Perfect Fit Shutter Lite is that it opens with the window or door allowing you to keep your window ledge clutter free. The shutters are fitted directly to the uPVC window frame, ensuring a sleek and slimline appearance from both the inside and out.