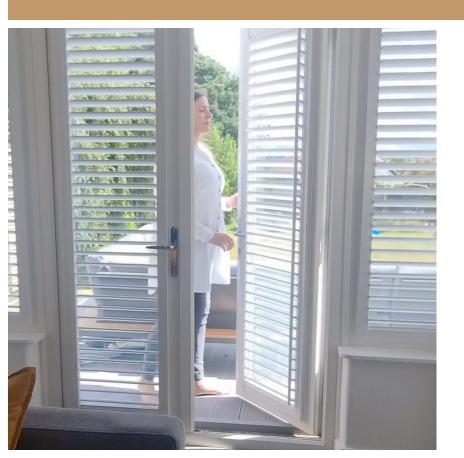

One of the unique features of the Perfect Fit Shutter Lite is that it opens with the window or door allowing you to keep your window ledge clutter free. The shutters are fitted directly to the uPVC window frame, ensuring a sleek and slimline appearance from both the inside and out.

Enjoy full control over light and privacy with the ability to tilt the shutter louvres to any angle – open, closed, or anywhere in between.

So why not upgrade your living space with Perfect Fit Shutters Lite and experience the difference for yourself.