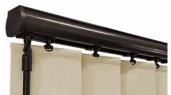

# SLIMLINE VOGUE®

ICE WHITE

**BRUSHED ALUMINIUM** 

CHAMPAGNE GOLD

**ESPRESSO BROWN** 

ANTHRACITE GREY

**BLACK** 

## FINISHING TOUCHES

Available in a range of six contemporary colours, Slimline Vogue® is our UK designed and manufactured premium operating system that can co-ordinate or contrast with your fabric.

For a contemporary aesthetic there's the option of 'sewn in' weights and 'gravity weights', removing the need for chain and finishing off your blind perfectly.