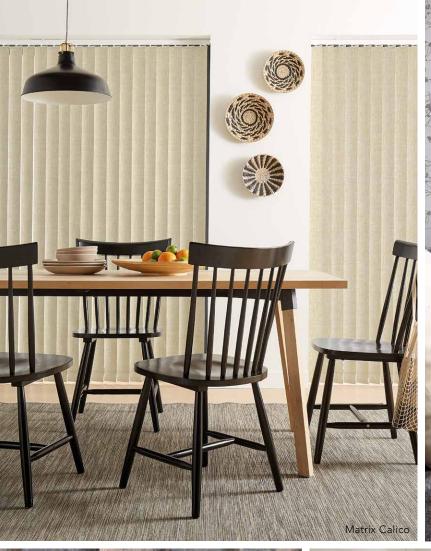

# CLASSIC BUT VOGUE

- THE VERTICAL BLIND COLLECTION

Lush fabrics paired with our sleek Slimline Vogue® headrail has turned this traditional blind into a sophisticated shading solution.

Our made to measure Vertical blinds can be drawn neatly to the side to offer you unlimited views, or the louvres can be rotated to allow just the right amount of light into the room to maintain an element of privacy.

Wide windows or narrow, the versatility of vertical blinds make them an ideal shading solution for any window.

Create something special with a sophisticated, lustrous jacquard or an eyecatching print or keep things simple at the window for a minimalist interior with our neutral textures and recycled content plains.