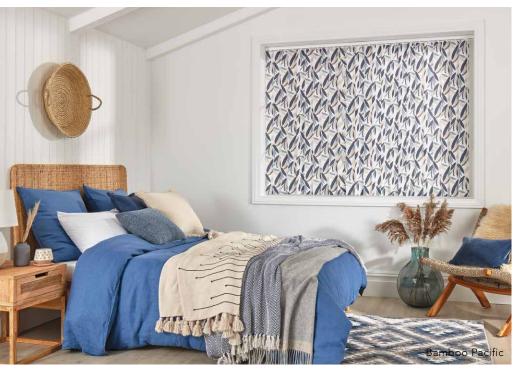

### LAYERS AND TEXTURES

Introducing textures is one of the easiest ways to transform a room. They add visual weight and will bring depth and dimension to your space. It's often about layering and switching up colours, without overcrowding, to create warmth and a sense of cosiness. Why not try a textured blind fabric to dress your windows? Textured blinds add style and character to any room in the home and look fantastic all year round.