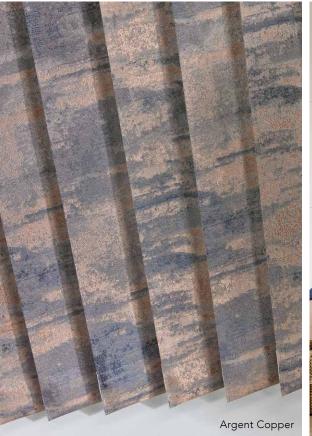

Wide windows or narrow, the versatility of vertical blinds make them an ideal shading solution for any window.

Create something special with a sophisticated, lustrous jacquard or an eyecatching print or keep things simple at the window for a minimalist interior with our neutral textures and recycled content plains.

### LAYERS AND TEXTURES

Introducing textures is one of the easiest ways to transform a room. They add visual weight and will bring depth and dimension to your space. It's often about layering and switching up colours, without overcrowding, to create warmth and a sense of cosiness. Why not try a textured blind fabric to dress your windows? Textured blinds add style and character to any room in the home and look fantastic all year round.