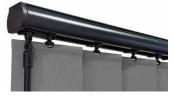

# SLIMLINE VOGUE®

ICE WHITE

**BRUSHED ALUMINIUM** 

CHAMPAGNE GOLD

**ESPRESSO BROWN** 

ANTHRACITE GREY

**BLACK** 

## FINISHING TOUCHES

Available in a range of six contemporary colours, Slimline Vogue® is our UK designed and manufactured premium operating system that can co-ordinate or contrast with your fabric.

For a contemporary aesthetic there's the option of 'sewn in' weights and 'gravity weights', removing the need for chain and finishing off your blind perfectly.