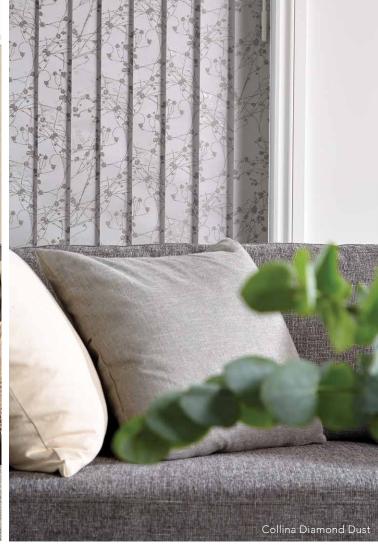

Wide windows or narrow, the versatility of vertical blinds make them an ideal shading solution for any window.

Create something special with a sophisticated, lustrous jacquard or an eyecatching print or keep things simple at the window for a minimalist interior with our neutral textures and recycled content plains.

### LAYERS AND TEXTURES

Introducing textures is one of the easiest ways to transform a room. They add visual weight and will bring depth and dimension to your space. It's often about layering and switching up colours, without overcrowding, to create warmth and a sense of cosiness. Why not try a textured blind fabric to dress your windows? Textured blinds add style and character to any room in the home and look fantastic all year round.