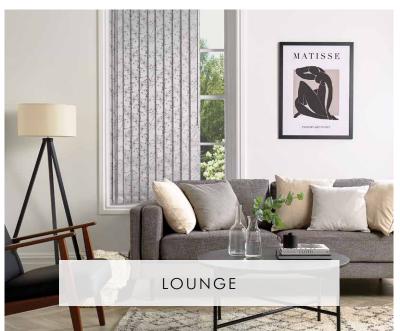

# CLASSIC BUT VOGUE

- THE VERTICAL BLIND COLLECTION

Lush fabrics paired with our sleek Slimline Vogue® headrail has turned this traditional blind into a sophisticated shading solution.

Our made to measure Vertical blinds can be drawn neatly to the side to offer you unlimited views, or the louvres can be rotated to allow just the right amount of light into the room to maintain an element of privacy.

Wide windows or narrow, the versatility of vertical blinds make them an ideal shading solution for any window.

Create something special with a sophisticated, lustrous jacquard or an eyecatching print or keep things simple at the window for a minimalist interior with our neutral textures and recycled content plains.