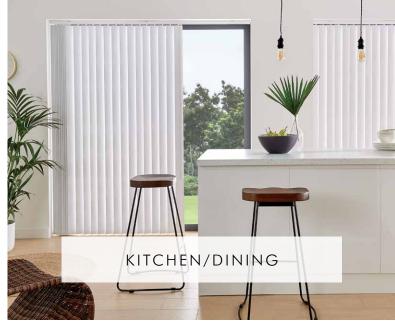

# CLASSIC BUT VOGUE

- THE VERTICAL BLIND COLLECTION

Lush fabrics paired with our sleek Slimline Vogue® headrail has turned this traditional blind into a sophisticated shading solution.

Our made to measure Vertical blinds can be drawn neatly to the side to offer you unlimited views, or the louvres can be rotated to allow just the right amount of light into the room to maintain an element of privacy.

Wide windows or narrow, the versatility of vertical blinds make them an ideal shading solution for any window.

Create something special with a sophisticated, lustrous jacquard or an eyecatching print or keep things simple at the window for a minimalist interior with our neutral textures and recycled content plains.