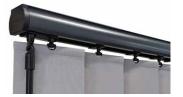

# SLIMLINE VOGUE®

ICE WHITE

**BRUSHED ALUMINIUM** 

CHAMPAGNE GOLD

**ESPRESSO BROWN** 

ANTHRACITE GREY

**BLACK** 

## FINISHING TOUCHES

Available in a range of six contemporary colours, Slimline Vogue® is our UK designed and manufactured premium operating system that can co-ordinate or contrast with your fabric.

For a contemporary aesthetic there's the option of 'sewn in' weights and 'gravity weights', removing the need for chain and finishing off your blind perfectly.