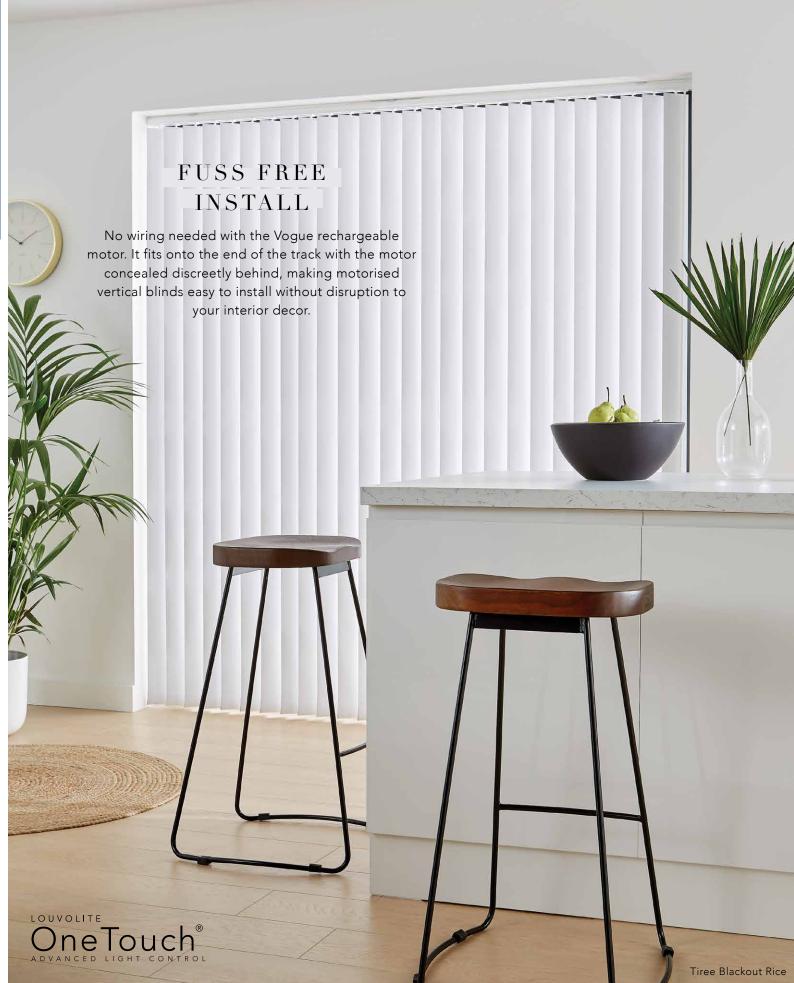

## MOTORISATION

AND SMART ACTIVATION

Effortlessly control light with One Touch® motorisation. Combining function, style and convenience, motorisation allows you to let light in when you want it and provides privacy when you need it.

Use remote control, voice activation with Google Home, home automation with Control4 or app control on your smart devices to rotate the louvres 0° to 180°. Use the wand to fully draw open or closed.

The app, available for iOS and Android, is connected to your motorised blinds through your wifi. It provides additional options such as multi room control and the ability to set timers and daily schedules, which is great for energy saving or so your home looks occupied even when you're not there.