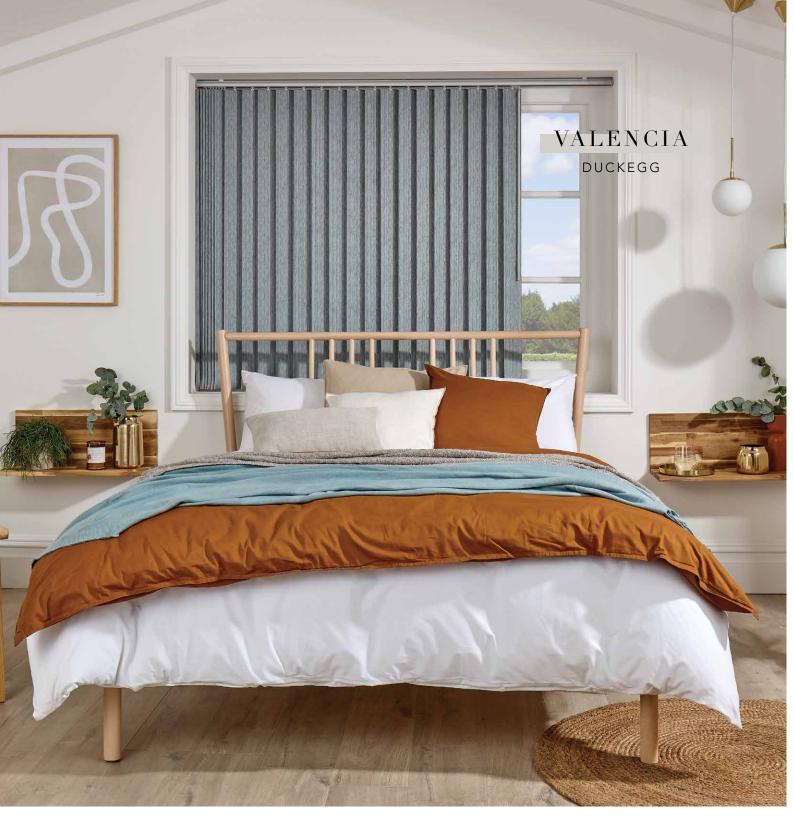

# CLASSIC BUT VOGUE

- THE VERTICAL BLIND COLLECTION

Lush fabrics paired with our sleek Slimline Vogue® headrail has turned this traditional blind into a sophisticated shading solution.

Our made to measure Vertical blinds can be drawn neatly to the side to offer you unlimited views, or the louvres can be rotated to allow just the right amount of light into the room to maintain an element of privacy.