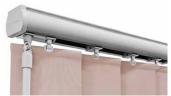

# SLIMLINE VOGUE®

ICE WHITE

**BRUSHED ALUMINIUM** 

CHAMPAGNE GOLD

**ESPRESSO BROWN** 

ANTHRACITE GREY

**BLACK** 

## FINISHING TOUCHES

Available in a range of six contemporary colours, Slimline Vogue® is our UK designed and manufactured premium operating system that can co-ordinate or contrast with your fabric.

For a contemporary aesthetic there's the option of 'sewn in' weights and 'gravity weights', removing the need for chain and finishing off your blind perfectly.