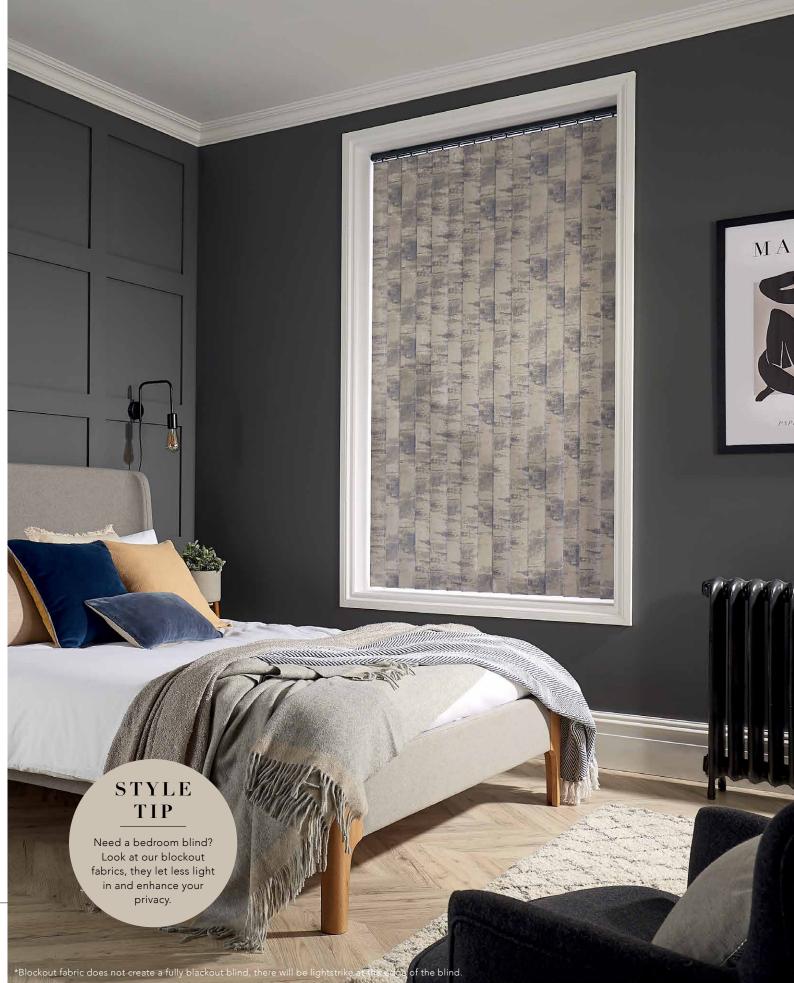

### LAYERS AND TEXTURES

Introducing textures is one of the easiest ways to transform a room. They add visual weight and will bring depth and dimension to your space. It's often about layering and switching up colours, without overcrowding, to create warmth and a sense of cosiness. Why not try a textured blind fabric to dress your windows? Textured blinds add style and character to any room in the home and look fantastic all year round.