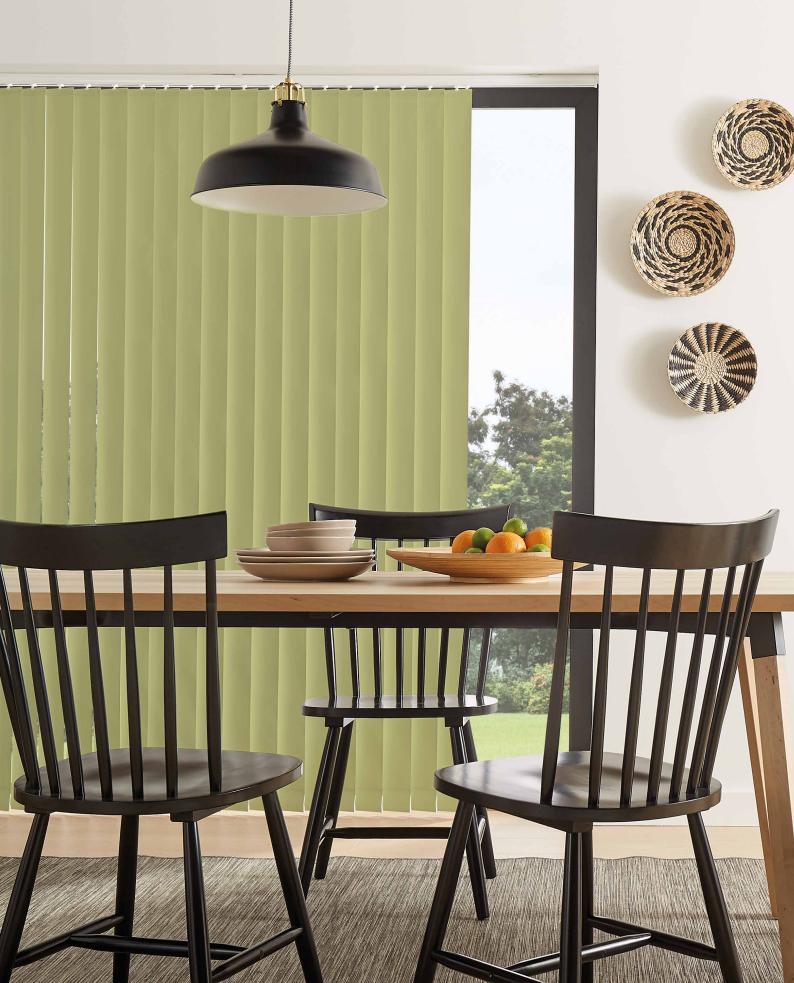

# CLASSIC BUT VOGUE

- THE VERTICAL BLIND COLLECTION

Lush fabrics paired with our sleek Slimline Vogue® headrail has turned this traditional blind into a sophisticated shading solution.

Our made to measure Vertical blinds can be drawn neatly to the side to offer you unlimited views, or the louvres can be rotated to allow just the right amount of light into the room to maintain an element of privacy.

Wide windows or narrow, the versatility of vertical blinds make them an ideal shading solution for any window.

Create something special with a sophisticated, lustrous jacquard or an eyecatching print or keep things simple at the window for a minimalist interior with our neutral textures and recycled content plains.