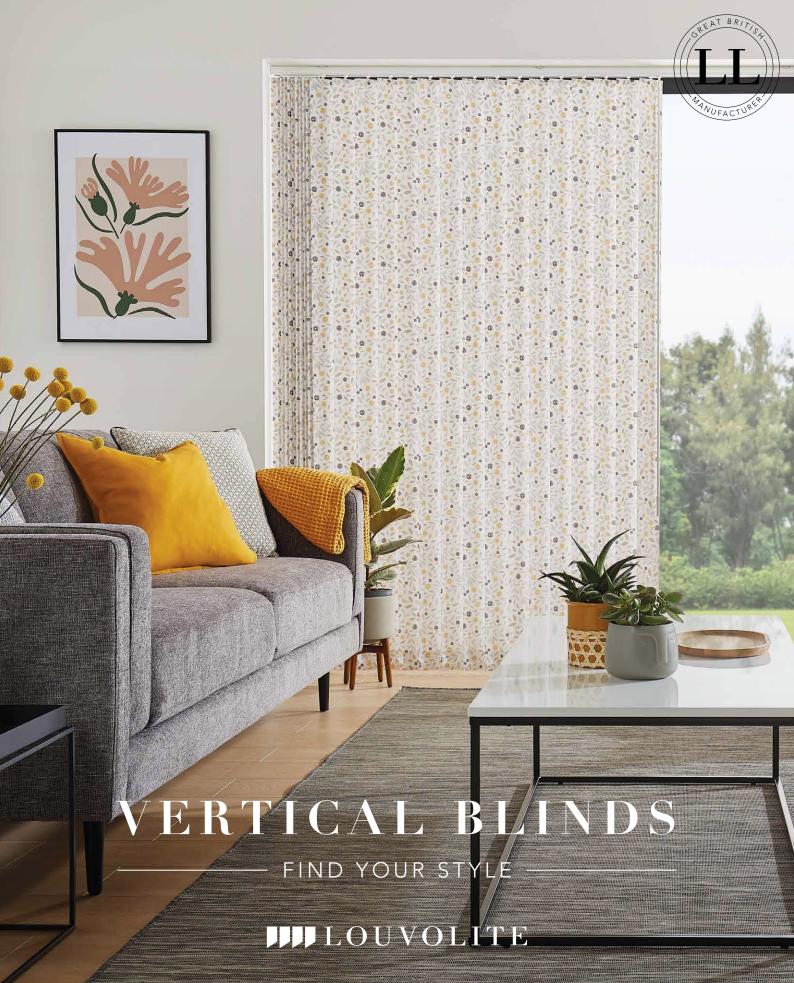

# CLASSIC BUT VOGUE

- THE VERTICAL BLIND COLLECTION

Lush fabrics paired with our sleek Slimline Vogue® headrail has turned this traditional blind into a sophisticated shading solution.

Our made to measure Vertical blinds can be drawn neatly to the side to offer you unlimited views, or the louvres can be rotated to allow just the right amount of light into the room to maintain an element of privacy.

Wide windows or narrow, the versatility of vertical blinds make them an ideal shading solution for any window.

Create something special with a sophisticated, lustrous jacquard or an eyecatching print or keep things simple at the window for a minimalist interior with our neutral textures and recycled content plains.