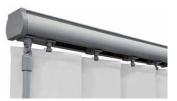

# SLIMLINE VOGUE®

ICE WHITE

**BRUSHED ALUMINIUM** 

CHAMPAGNE GOLD

**ESPRESSO BROWN** 

ANTHRACITE GREY

**BLACK** 

## FINISHING TOUCHES

Available in a range of six contemporary colours, Slimline Vogue® is our UK designed and manufactured premium operating system that can co-ordinate or contrast with your fabric.

For a contemporary aesthetic there's the option of 'sewn in' weights and 'gravity weights', removing the need for chain and finishing off your blind perfectly.