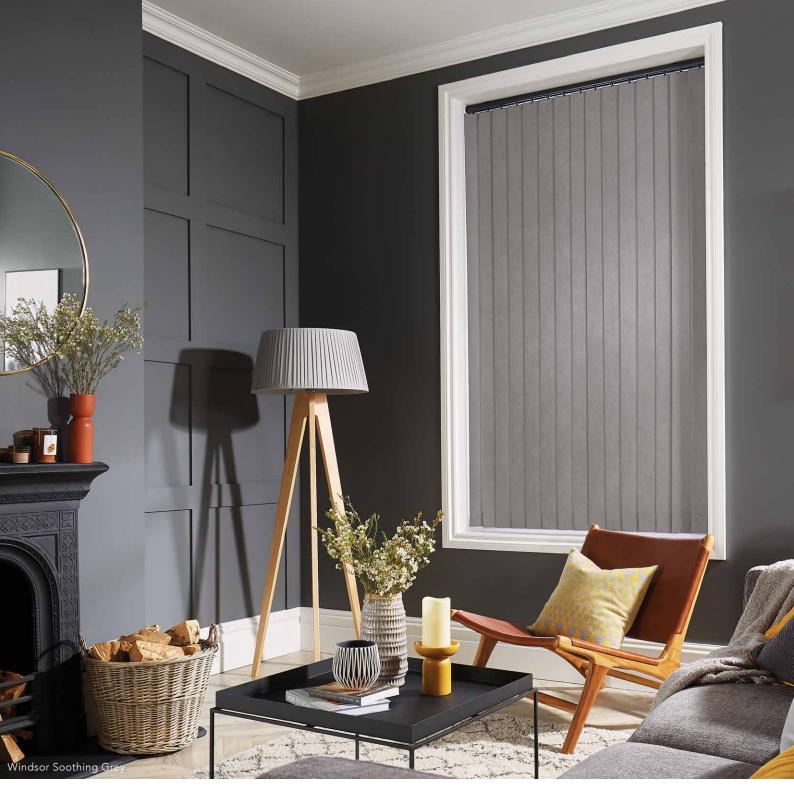

# CLASSIC BUT VOGUE

- THE VERTICAL BLIND COLLECTION

Lush fabrics paired with our sleek Slimline Vogue® headrail has turned this traditional blind into a sophisticated shading solution.

Our made to measure Vertical blinds can be drawn neatly to the side to offer you unlimited views, or the louvres can be rotated to allow just the right amount of light into the room to maintain an element of privacy.

Wide windows or narrow, the versatility of vertical blinds make them an ideal shading solution for any window.

Create something special with a sophisticated, lustrous jacquard or an eyecatching print or keep things simple at the window for a minimalist interior with our neutral textures and recycled content plains.