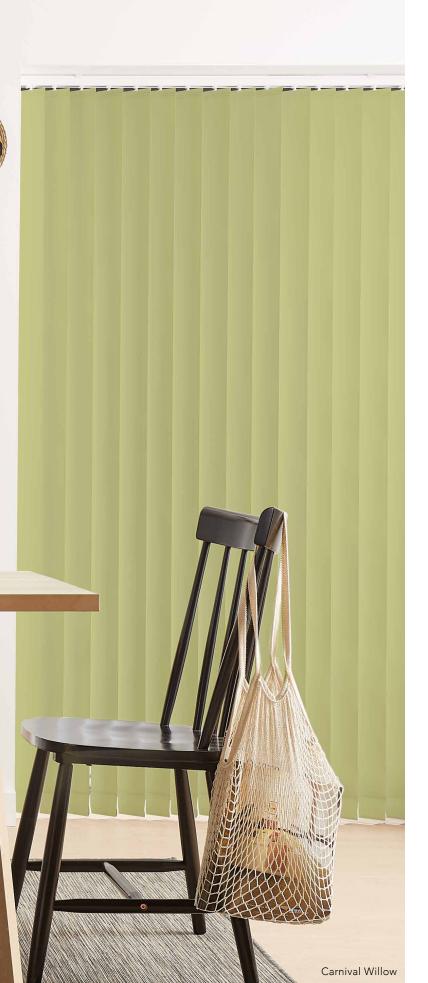

# CLASSIC BUT VOGUE

- THE VERTICAL BLIND COLLECTION

Lush fabrics paired with our sleek Slimline Vogue® headrail has turned this traditional blind into a sophisticated shading solution.

Our made to measure Vertical blinds can be drawn neatly to the side to offer you unlimited views, or the louvres can be rotated to allow just the right amount of light into the room to maintain an element of privacy.

Wide windows or narrow, the versatility of vertical blinds make them an ideal shading solution for any window.

Create something special with a sophisticated, lustrous jacquard or an eyecatching print or keep things simple at the window for a minimalist interior with our neutral textures and recycled content plains.