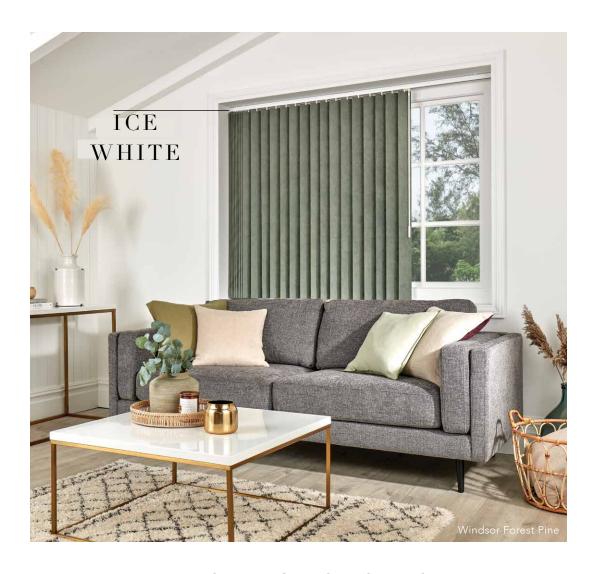

# CLASSIC BUT VOGUE

- THE VERTICAL BLIND COLLECTION

Lush fabrics paired with our sleek Slimline Vogue® headrail has turned this traditional blind into a sophisticated shading solution.

Our made to measure Vertical blinds can be drawn neatly to the side to offer you unlimited views, or the louvres can be rotated to allow just the right amount of light into the room to maintain an element of privacy.

# SLIMLINE VOGUE®

ICE WHITE

**BRUSHED ALUMINIUM** 

CHAMPAGNE GOLD

**ESPRESSO BROWN** 

ANTHRACITE GREY

**BLACK** 