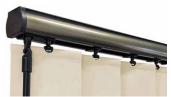

# SLIMLINE VOGUE®

ICE WHITE

**BRUSHED ALUMINIUM** 

CHAMPAGNE GOLD

**ESPRESSO BROWN** 

ANTHRACITE GREY

**BLACK** 

## FINISHING TOUCHES

Available in a range of six contemporary colours, Slimline Vogue® is our UK designed and manufactured premium operating system that can co-ordinate or contrast with your fabric.

For a contemporary aesthetic there's the option of 'sewn in' weights and 'gravity weights', removing the need for chain and finishing off your blind perfectly.