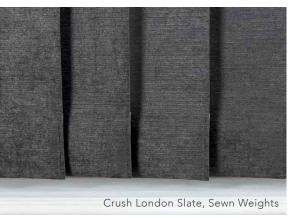

# SLIMLINE VOGUE®

ICE WHITE

**BRUSHED ALUMINIUM** 

CHAMPAGNE GOLD

**ESPRESSO BROWN** 

ANTHRACITE GREY

**BLACK** 

## FINISHING TOUCHES

Available in a range of six contemporary colours, Slimline Vogue® is our UK designed and manufactured premium operating system that can co-ordinate or contrast with your fabric.

For a contemporary aesthetic there's the option of 'sewn in' weights and 'gravity weights', removing the need for chain and finishing off your blind perfectly.