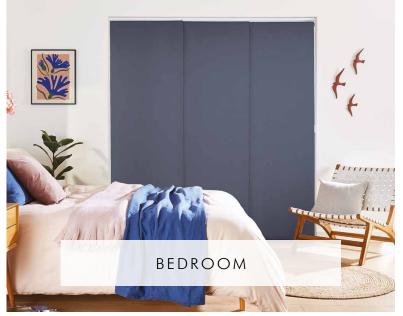

Panel Blinds are versatile because the panels can be drawn and stacked either at one side of the window, (side stack), or at both, (split draw), depending on the space available.

When open, the panels stack neatly behind one another allowing maximum light to enter the room. Sliding the panels into the closed position creates a unique fabric screen that provides light control and privacy.