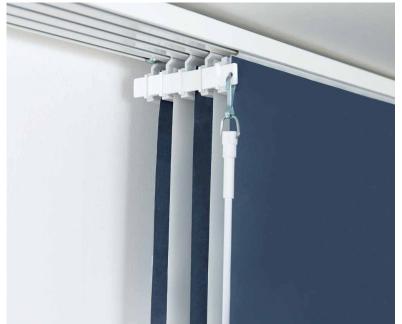

Inspired by minimalism, the track is super slim in design to subtly blend in and being a fully bespoke system you have the choice between the 3, 4 or 5 channel track.

BOTANICAL

GLOBAL INFLUENCE

JAPANDI

MID-CENTURY MODERN