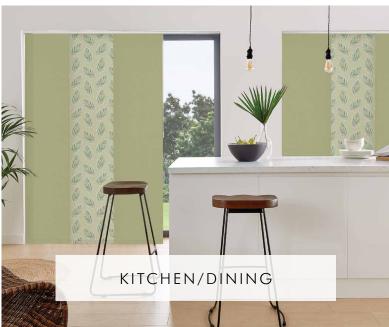

## FIND YOUR STYLE

THE PANEL COLLECTION

Panel blinds are an ideal choice for large windows, bi-folding and patio doors or as a divider when you want a more intimate feel in your open plan interior.

Panel Blinds are the ideal choice for large windows or doors. They also make stunning room dividers in open plan living spaces.

Panel Blinds are versatile because the panels can be drawn and stacked either at one side of the window, (side stack), or at both, (split draw), depending on the space available.

When open, the panels stack neatly behind one another allowing maximum light to enter the room. Sliding the panels into the closed position creates a unique fabric screen that provides light control and privacy.

Inspired by minimalism, the track is super slim in design to subtly blend in and being a fully bespoke system you have the choice between the 3, 4 or 5 channel track.

BOTANICAL

GLOBAL INFLUENCE

JAPANDI

MID-CENTURY MODERN