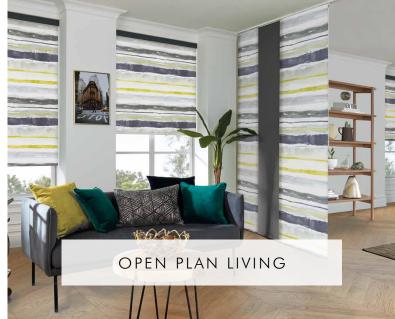

## FIND YOUR STYLE

THE PANEL COLLECTION

Panel blinds are an ideal choice for large windows, bi-folding and patio doors or as a divider when you want a more intimate feel in your open plan interior.

Panel Blinds are the ideal choice for large windows or doors. They also make stunning room dividers in open plan living spaces.

Panel Blinds are versatile because the panels can be drawn and stacked either at one side of the window, (side stack), or at both, (split draw), depending on the space available.

When open, the panels stack neatly behind one another allowing maximum light to enter the room. Sliding the panels into the closed position creates a unique fabric screen that provides light control and privacy.