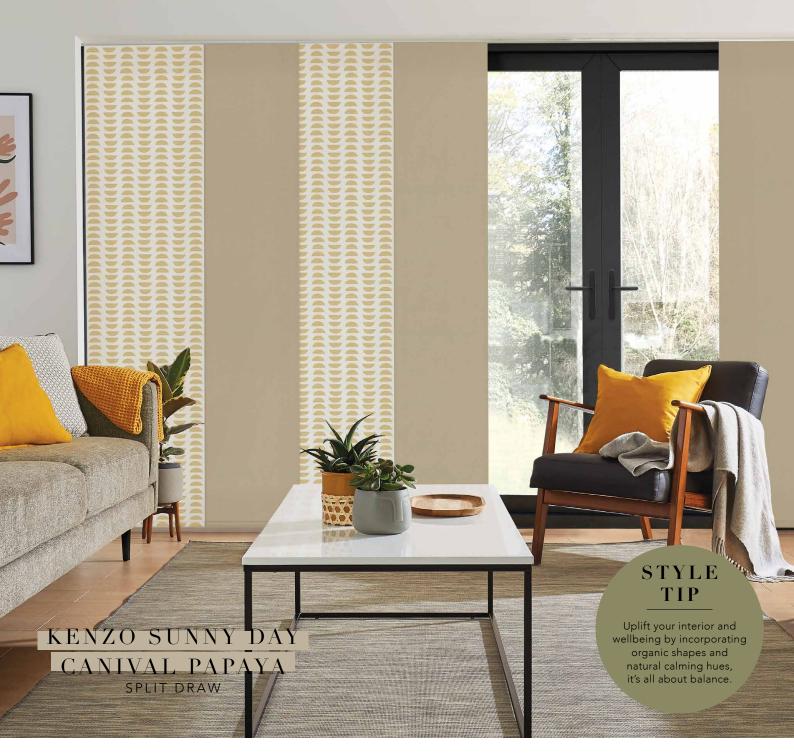

Panel Blinds are versatile because the panels can be drawn and stacked either at one side of the window, (side stack), or at both, (split draw), depending on the space available.

When open, the panels stack neatly behind one another allowing maximum light to enter the room. Sliding the panels into the closed position creates a unique fabric screen that provides light control and privacy.

Inspired by minimalism, the track is super slim in design to subtly blend in and being a fully bespoke system you have the choice between the 3, 4 or 5 channel track.

BOTANICAL

GLOBAL INFLUENCE

JAPANDI

MID-CENTURY MODERN

## INSPIRATION

– INTERIOR TRENDS —

Designed not only to be long lasting and look beautiful, Panel blinds are also energy efficient, reducing solar gain during the summer months and helping to insulate your home through the winter.