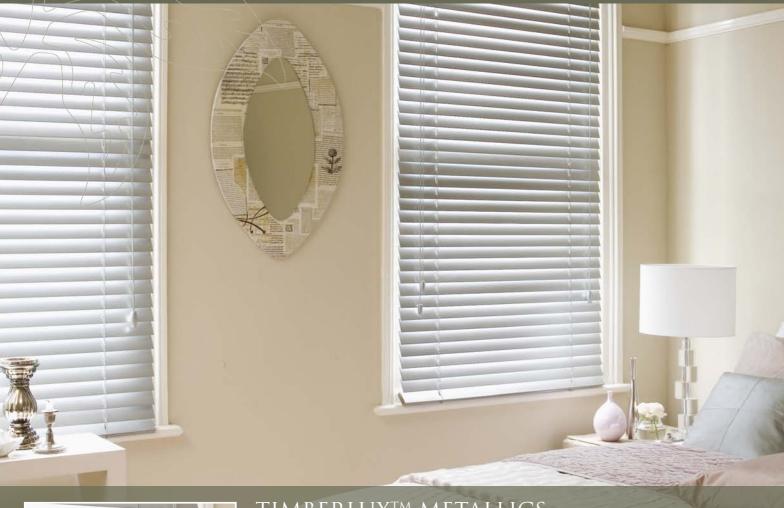

## TIMBERLUX™

New tone. New feel. New choice.

The Timberlux™ Metallic Collection is an elegant range of basswood venetian blinds featuring a high metallic finish. Offering a touch of glamour with rich and vibrant tones, Timberlux™ Metallic venetian blinds will offer the ultimate fashion statement in modern contemporary settings.

Metallic tones are indispensable this season with everyone from fashion designers to paint manufacturers tapping into the gold rush. Interior trends show a fusion of traditional and contemporary designs with flat and traditional textures being replaced with shiny gloss finishes. Indulge in this season's fashion trends with Timberlux™ Metallics from Decora.

- Available in Platinum, Antique Gold and Fired Copper
- Available in 50mm slat, in Oxford or Balmoral operating systems.
- All blinds supplied with matching cords, bottom bar, headrail and sculptured valance.
- Available in wholesale or made to measure service.