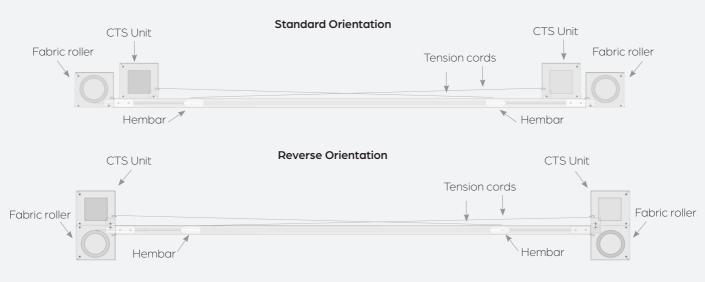

#### HEADBOX ORIENTATION

#### MEET IN THE MIDDLE

- Blinds draw from each end to the centre
- Can be controlled together or seperately
- Clear opening when retracted

#### SYSTEM DETAILS

KuroLok Twin RL system harnesses a pair of KuroLok RL blinds running in the same side channels, drawing from opposite ends to meet in the centre of large openings.

The Twin system has two headboxes at each end of the blind. The blind fabric is locked into the side channels using zip technology and tensioned via powerful constanttension spring (CTS) units. Sturdy steel legs connect the headbox and side channels to create a rigid frame.