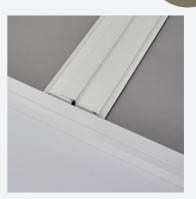

## **& KUROLOK TWIN RL**<sup>\*</sup> ROLLER SHADE FEATURES

FABRIC ZIP SIDE CHANNELS

- Slim 35mm wide channel
- Zipped-edge fabric retention
  Wider 56mm channel also
- Wider 56mm channel also available