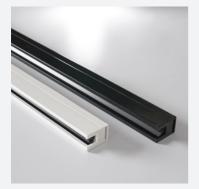

## **& KUROLOK TWIN RL**<sup>\*</sup> ROLLER SHADE FEATURES

FABRIC ZIP SIDE CHANNELS

- Slim 35mm wide channel
- Zipped-edge fabric retention
  Wider 56mm channel also
- Wider 56mm channel also available