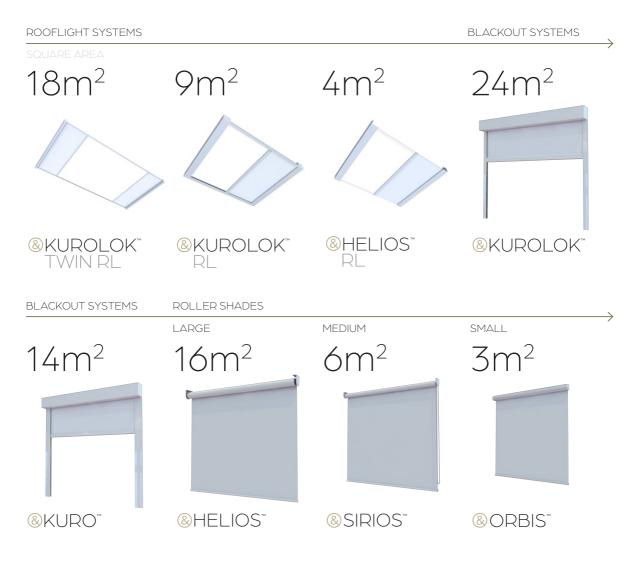

er 56mm channel also available



CONSTANT TENSION SPRING UNITS

- 4kg pull force per unit
- Tension is constant throughout extensions and retraction
- Fabric under tension at any angle



#### MEET IN THE MIDDLE

- Blinds draw from each end to the centre
- Can be controlled together or seperately
- Clear opening when retracted

#### CONTROL OPTIONS



18m²

- Motorised only

#### MOTORISATION CONTROLS



- Hardwired Switch
- Radio remote control
- Digital and IP communication
- Integration and control systems

#### FABRIC OPTIONS

- Dimout fabrics for light filtering and privacy
- Sunscreen fabrics for glare control with views out
- Blackout fabrics for room darkening

#### HEADBOX ORIENTATION



### UMBRA® YOU

#### SELECT YOUR SYSTEM

See Systems Overview brochure for more information



#### SELECT YOUR FABRIC



VIEW OUR RANGE OF FABRICS ONLINE

www.umbrashading.co.uk/productsservices/blind-fabrics

#### FIND OUT MORE

FOR MORE SYSTEM INFO AND AUTOMATION OPTIONS VISIT

www.umbrashading.co.uk/tools/product-selector-guide



01792 562015 sales@umbrashading.co.uk www.umbrashading.co.uk

In line with our policy of continuous product development, we reserve the right to alter specifications without notice.