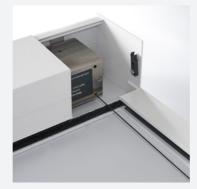

CONSTANT TENSION SPRING UNITS

- 4kg pull force per unit
- Tension is constant throughout extensions and retraction
- Fabric under tension at any angle