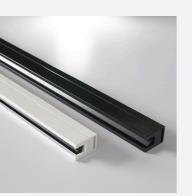

#### SIDE CHANNELS WITH FABRIC ZIP

- Standard 35mm wide channel
- Zipped edge fabric retention
- Slimmer 20mm and Wider 56mm channel also available
- Available in RAL 9016 White and RAL 9005 Black as standard.

#### FABRIC RETENTION SIDE CHANNELS 24.00 -