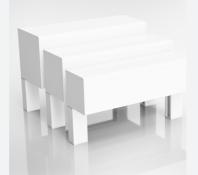

#### HEADBOX TO SUIT BLIND SIZE

- 80mm (H) x 80mm (D), 100mm (H) X 92.5mm (D) or 125mm (H) x 117.5mm (D)
- Connects to side channels with sturdy steel legs
- Strong 'Goalpost' frame for fast install

#### KUROLOK HEADBOX DIMENSIONS