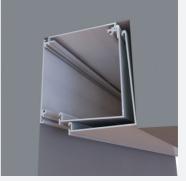

### SYSTEM DETAILS

KuroLok features extruded aluminium headbox and slim side channels. The blind fabric is locked into the side channels using zip technology. The aluminium profiles are powder coated in white or black as standard, or any other RAL colour to order.

Universal profiles allow the frame to be fixed through the face, sides or top as required and all fixings are completely concealed.