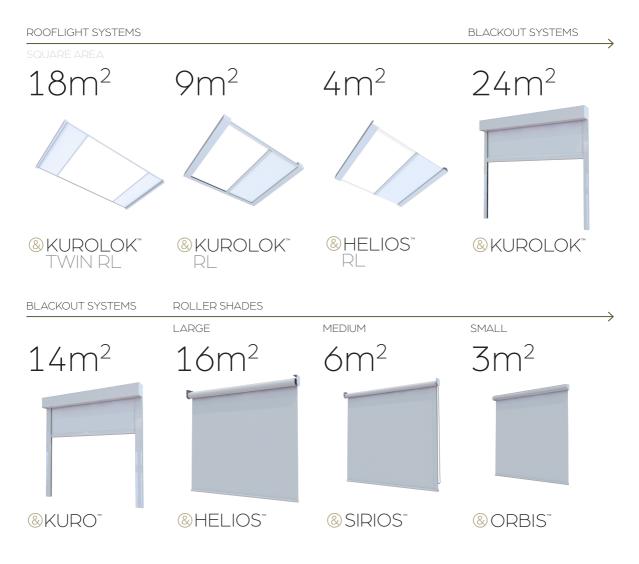

# &KUROLOK™ ZIPPED-EDGE BLACKOUT

With the ability to cover an incredible 24m<sup>2</sup> in a single blind, KuroLok is an outstanding performer for your shading requirements.

## OVERVIEW

- Zipped-edge fabric retention
- 12 year warranty
- Sizes up to 4m wide, 6m drop, 24m<sup>2</sup>
- Includes headbox and slim side channels

# SELECT YOUR SYSTEM

See Systems Overview brochure for more information