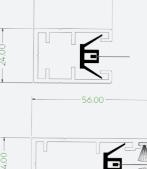

#### SIDE CHANNELS WITH FABRIC ZIP

- Standard 35mm wide channel
- Zipped edge fabric retention
- Slimmer 20mm and Wider 56mm channel also available
- Available in RAL 9016 White and RAL 9005 Black as standard.

#### FABRIC RETENTION SIDE CHANNELS 24.00 -