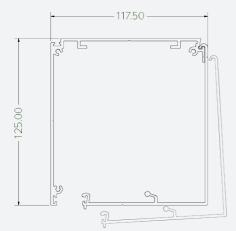

#### HEADBOX TO SUIT BLIND SIZE

- 80mm (H) x 80mm (D), 100mm (H) X 92.5mm (D) or 125mm (H) x 117.5mm (D)
- Connects to side channels with sturdy steel legs
- Strong 'Goalpost' frame for fast install

#### KUROLOK HEADBOX DIMENSIONS