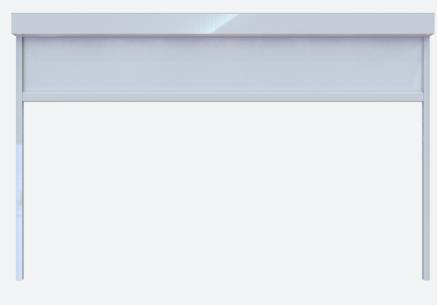

### SYSTEM DETAILS

KuroLok features extruded aluminium headbox and slim side channels. The blind fabric is locked into the side channels using zip technology. The aluminium profiles are powder coated in white or black as standard, or any other RAL colour to order.

Universal profiles allow the frame to be fixed through the face, sides or top as required and all fixings are completely concealed.