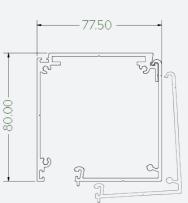

#### HEADBOX TO SUIT BLIND SIZE

- 80mm (H) x 80mm (D), 100mm (H) X 92.5mm (D) or 125mm (H) x 117.5mm (D)
- Connects to side channels with sturdy steel legs
- Strong 'Goalpost' frame for fast install

#### KUROLOK HEADBOX DIMENSIONS