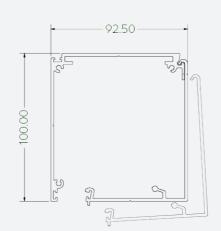

#### HEADBOX TO SUIT BLIND SIZE

- 80mm (H) x 80mm (D), 100mm (H) X 92.5mm (D) or 125mm (H) x 117.5mm (D)
- Connects to side channels with sturdy steel legs
- Strong 'Goalpost' frame for fast install

#### KUROLOK HEADBOX DIMENSIONS