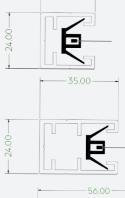

#### SIDE CHANNELS WITH FABRIC ZIP

- Standard 35mm wide channel
- Zipped edge fabric retention
- Slimmer 20mm and Wider 56mm channel also available
- Available in RAL 9016 White and RAL 9005 Black as standard.

#### FABRIC RETENTION SIDE CHANNELS 24.00 -